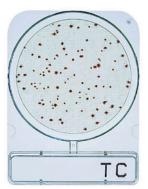

## **Compact Dry**

CompactDry is a ready-touse culture media for Food Microbiology. Its line-up is not only higiene indicators but also pathogens.

CompactDry TC is validated under not only Human foods but also Pet food and Environmental sample.

CompactDry AQ is developped based on ISO6222;1999 Water quality-Enumeration of culturable micro-organism- Colony Count by inoculation in a nutrient agar culture medium