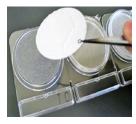

## **Applications**

In the laboratory of Pro-Dosa, the method of "Membrane Filteration" is taken for Microbiology test on their products.

CompactDry is designed to match a size of a membrane 1/4 filter.
CompactDry contributes to

improve the operation efficiency at Pro-Dosa's laboratory.

Aerobic count

Yeast & Mol