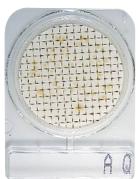

## **Applications**

In the laboratory of Pro-Dosa, the method of "Membrane Filteration" is taken for Microbiology test on their products.

CompactDry is designed to match a size of a membrane 1/4 filter.
CompactDry contributes to

improve the operation efficiency at Pro-Dosa's laboratory.

Aerobic count

Yeast & Mol