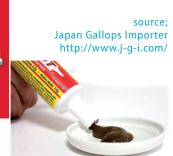

## **Applications**

In the laboratory of Pro-Dosa, the method of "Membrane Filteration" is taken for Microbiology test on their products.

CompactDry is designed to match a size of a membrane 1/4 filter.
CompactDry contributes to

improve the operation efficiency at Pro-Dosa's laboratory.

Aerobic count

Yeast & Mol